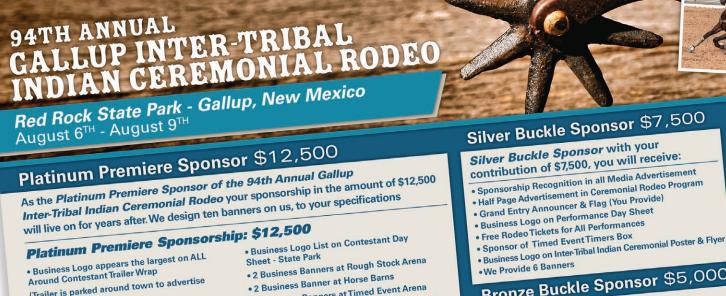

State Park in Gallup, New Mexico.

The 94th Gallup Inter-Tribal Indian Ceremonial Rodeo is yearly event and is part of one of New Mexico's oldest events. The Media Kit Shown was to advertise, promote and provide information for Sponsorship Opportunities.

#### 94th Gallup Inter-Tribal Indian Ceremonial Rodeo - Media Kit