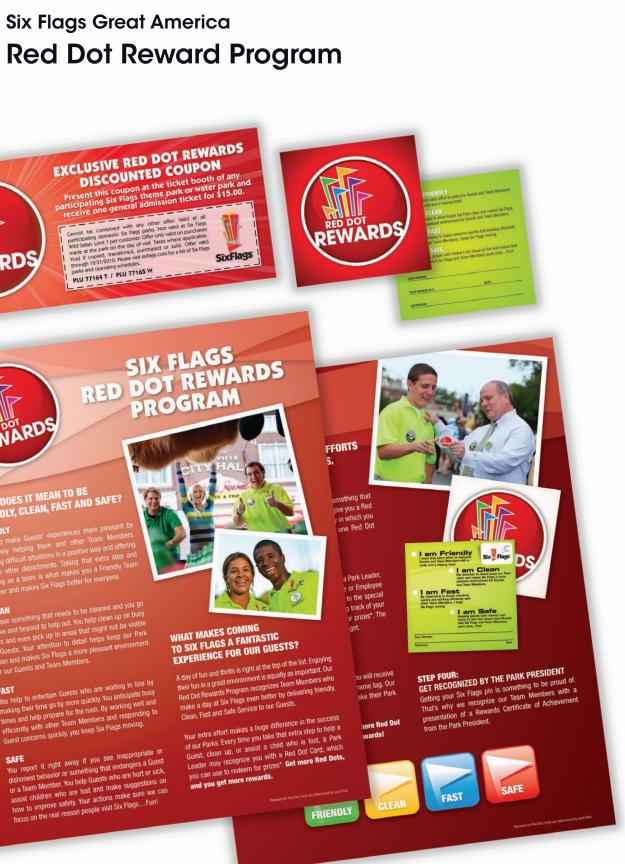

# SIX FLAGS RED DOT REWARDS PROGRAM

Your extra effort makes a huge difference in the success of our Parks. Every time you take that extra step to help Guests and other Team Members a Park Leader may recognize you with a Red Dot Card, which you can use to redeem for prizes. **Get more Red Dots, and you get more rewards.** 

TEAM MEMBER ID

Every time a Park Leader sees you doing something that is Friendly, Clean, Fast and Safe, they may give you a Red Dot Reward Card. 1 GET A RED DOT CARD

one in every way.

THE STEPS OF THE PROGRAM:

REWARDS

When you get a Red Dot Rewards Card from a Park Leader, you can go to your Human Resources office or Employee Service office (ESO) to turn in your card in to the energial designated area. Human Resources will keep track of your

the bigger reward you get. **3** GET YOUR GOLD PRESIDENTIAL MEDALLION ON YOUR NAME TAG

GET RECOGNIZED BY THE PARK PRESIDENT

Getting your Presidential medallion is something to be proud of. That's why we Getting your Presidential medalilon is something to be product. That's why we recognize our Team Members with a presentation of the Rewards Certificate of Achievement from your Park President.

FRIENDLY CLEANN FAST SAFE SERVICE

Furnal Resources once or Employee Service once (ESO) to turn in your card in to the special designated area. Human Resources will keep track of your cards until you are ready to redeem them for prizes. The more cards you have the binger reward you got

Once you get four cards in each category, you will receive a special gold Presidential medallion to put on your name tag. Our Guests and fellow Team Members will know that you work hard to make their Park experience a better

WHAT DOES IT MEAN TO BE Friendly, Clean, Fast and Safe?

Six Flags Great America

Parks and operating schedules. PLU 77164 T / PLU 77165 W

REWARDS

EXCLUSIVE RED DOT REWARDS DISCOUNTED COUPON

SixFlags

SIX FLAGS RED DOT REWARDS PROGRAM