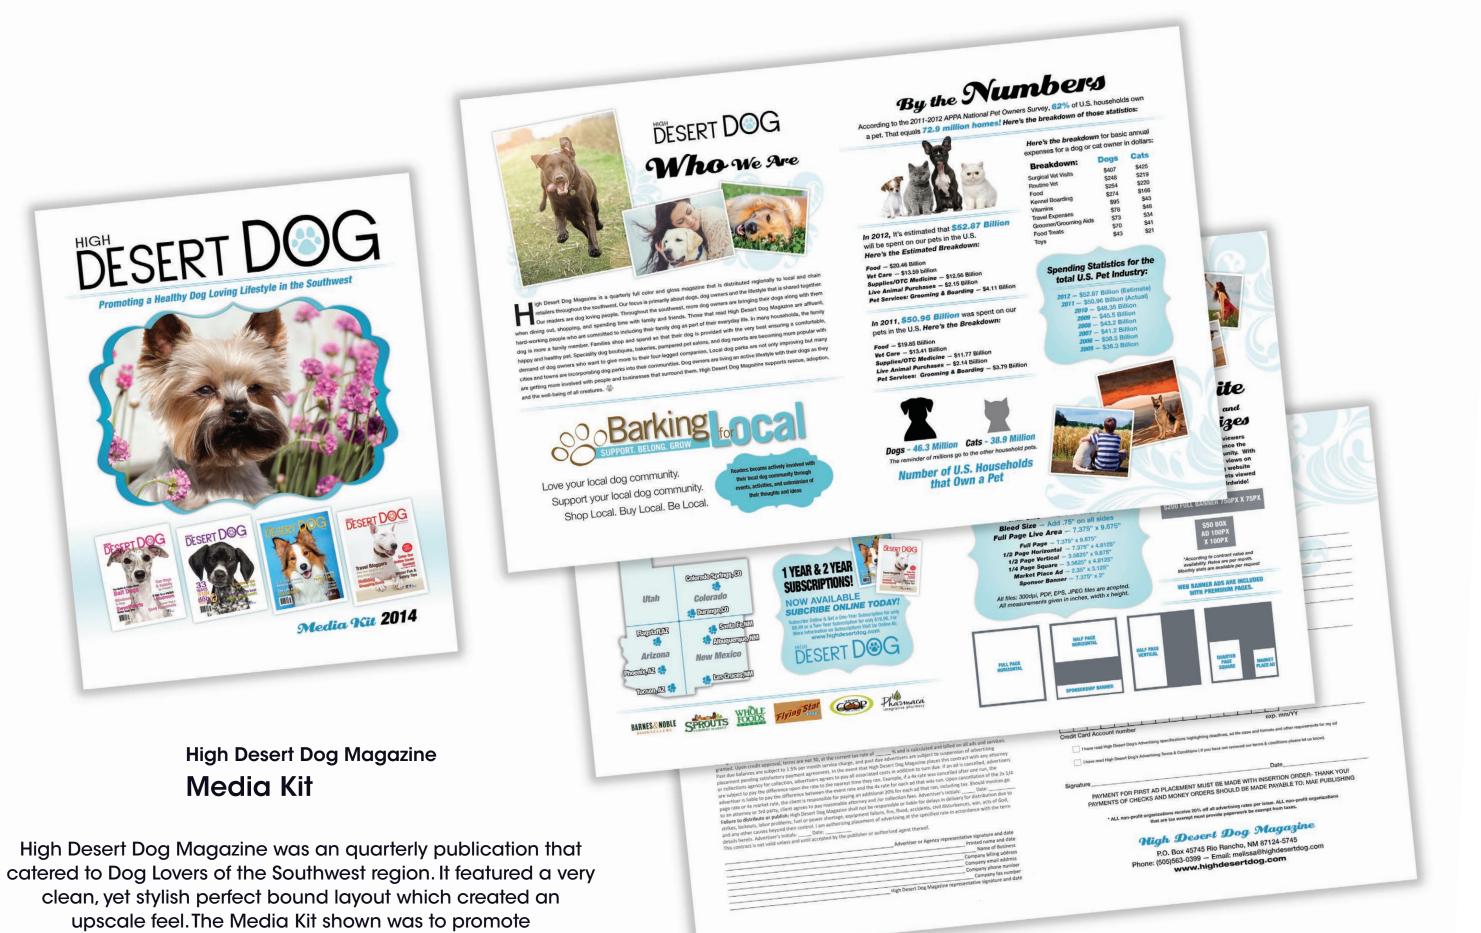

LUP INTER-TRIBAL AN CEREMONIAL RODEO pck State Park - Gallup, New Mexico

6<sup>TH</sup> - August 9<sup>TH</sup>

Inter-Tribal Indian Ceremonial Rodeo Sponsor! th Annual Gallup Inter Tribal Indian Ceremonial will take place at Red Rock State

w Mexico, August 6th through August 9th. vay of honoring Native Americans, cowboys, cowgirls, families and fans richly e sports of Rodeo. People who come here know the Inter-Tribal Ceremonial is th over 40 tribes represented. Spectators both Native American and non-Native from all over the United States and foreign countries including Canada, France,

Please join us in the Celebration of the 94th Annual Inter-Tribal Indian Ceremonial at Red Rock

MORE INFORMATION | WWW.GALLUPCEREMONIAL.COM OR (505) 870-2535



different party packages available.







advertisement and provide information to potential business





Unleashes its New Pampered Pet Program

dered one of Santa Fe's

and all of th pect from an AAA Four Dia oclude wood

lesigned by our Executive t

views of t

ocation, pet pampen

to include yappy hour ever

Our staff "dog

 Cominitable per dishes and protective mat Food and water dishes and protective mat Bottled spring water Individually wrapped gourmet pet biscuits venir pet toy hes and collars for loan or purchase oopers and trash bags

"parents" can sniff out

Idorado Hotel & Spa is del

vear, it's a d

Map of Santa Fe with design

ated pet-fr





Our dedicated concience staff is always available to help guest in need of additional pet services, sitting, veterinarians or pet stores Visitors traveling to Santa Fe with