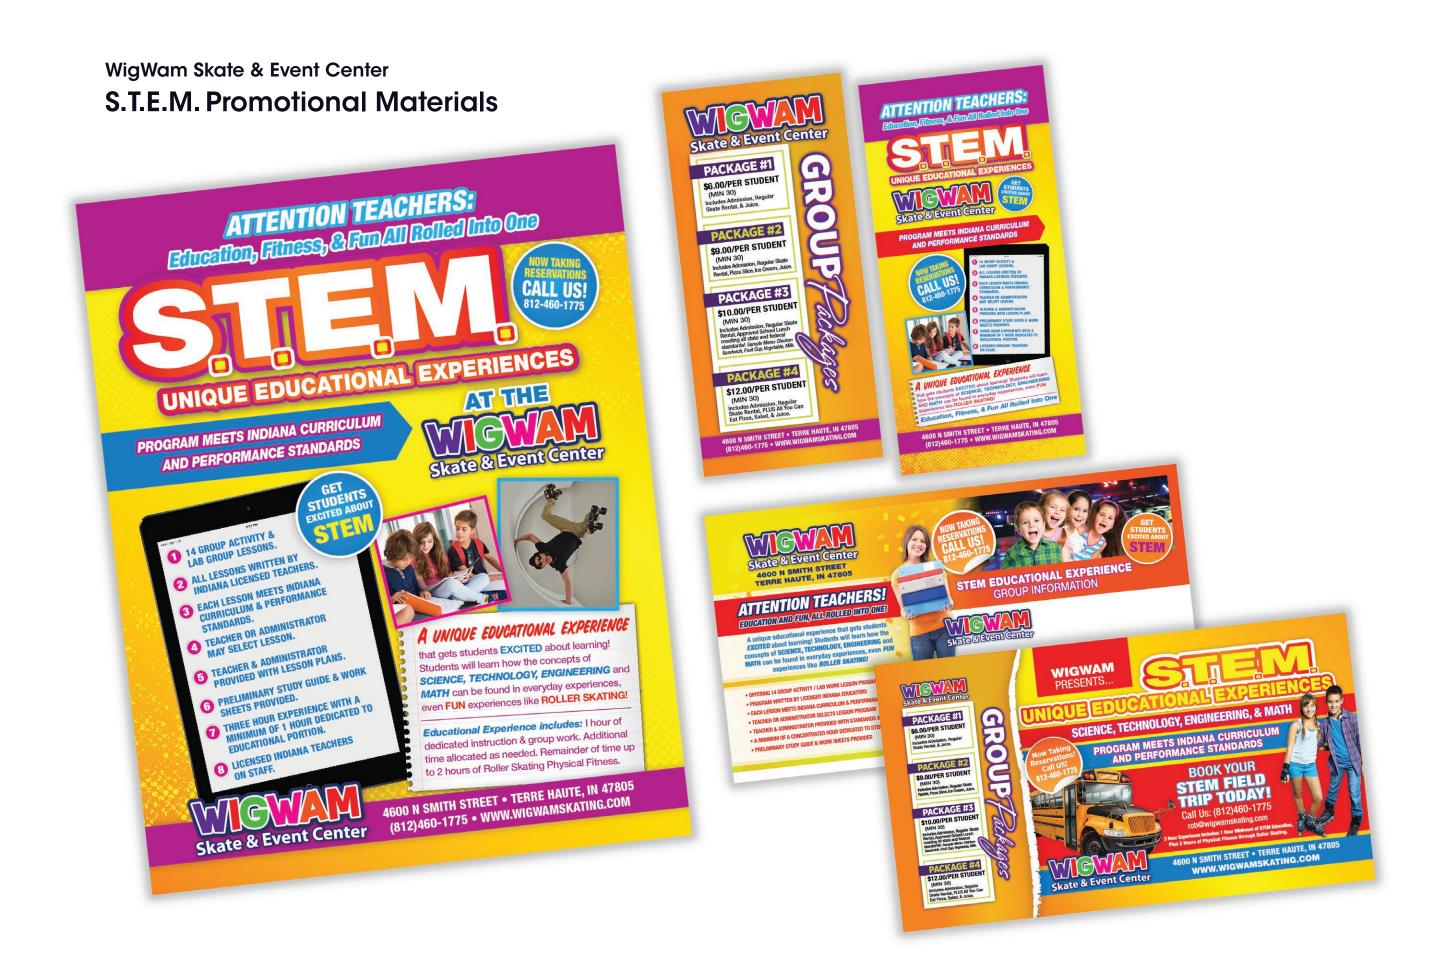

## ALISSA BENAVIDEZ

Graphic Designer | PDF Portfolio

- Q Albuquerque, NM
- lissabenavidez.com
- 🔀 alissabenavidez@me.com

| Bachelor of Science – Art with Emphasis in Graphic Design<br>Eastern New Mexico University – Portales, New Mexico<br>Graduated Summa Cum Laude                                                                                                     | May 2009                                      | Wigwam Skate & Event Center<br>Freelance Design Consultant – ABQ<br>Created In-House print advertisemer                                                                                               |
|----------------------------------------------------------------------------------------------------------------------------------------------------------------------------------------------------------------------------------------------------|-----------------------------------------------|-------------------------------------------------------------------------------------------------------------------------------------------------------------------------------------------------------|
| Carollo Engineers<br>Graphic Designer – ABQ NM<br>Create original designs per client specification and maintain dec                                                                                                                                | 03/2022 – Present<br>adlines.                 | NM Car and Truck Magazine<br>Lead Designer / Freelance Design C<br>Designer for weekly auto publication<br>Managed Private Party Vehicle Adve                                                         |
| Atlanta Brand Agency<br>Freelance Design Consultant - Atlanta GA<br>Create original designs per client specification and maintain dec                                                                                                              | 07/2021 – Present<br>adlines.                 | ABQ Sport's Magazine<br>Freelance Design Consultant – ABQ<br>Designed print advertisement and pe                                                                                                      |
| MoonBeamStarKitten<br>Creative Designer/Owner – ABQ NM<br>Create original designs per client specification, set pricing and m<br>Specializing in Print and Layout Design, as well as Logo and Illustre                                             |                                               | High Desert Dog Magazine<br>Freelance Design Consultant – ABQ<br>Designed print advertisement and pe                                                                                                  |
| NM Auto Press Weekly<br>Senior Designer/ Freelance Design Consultant - ABQ NM<br>Senior Graphic Designer for weekly auto publication, overseeing<br>designing all elements related. Created In-House advertisement<br>Party Vehicle Advertisement. | <b>05/2017 - 03/2022</b><br>g page layout and | Square15<br>Senior Graphic Designer - ABQ NM<br>Created event advertisement ranging<br>retouching, tollway marquees and eB<br>Re-Branding of Old Town Albuquerque<br>website design/front-end coding. |

#### ABQ NM

ements & promotional artwork for social media.